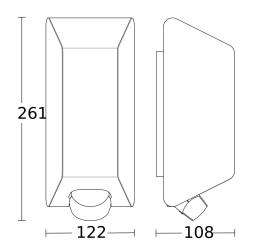

# **Dimension Drawing**

## **Technical specifications**

| Dimensions (L x W x H)                     | 108 x 122 x 261 mm                                                                        | Mounting height max.                          | 3,00 m                         |
|--------------------------------------------|-------------------------------------------------------------------------------------------|-----------------------------------------------|--------------------------------|
| With lamp                                  | No                                                                                        | Sneak-by guard                                | No                             |
| Manufacturer's Warranty                    | 3 years                                                                                   | Capability of masking out individual segments | No                             |
| Settings via                               | Potentiometers                                                                            |                                               |                                |
| With remote control                        | No                                                                                        | Electronic scalability                        | No                             |
| Version                                    | with motion detector                                                                      | Mechanical scalability                        | No                             |
| PU1, EAN                                   | 4007841068899                                                                             | Reach, radial                                 | $r = 3 m (14 m^2)$             |
| Application, place                         | Outdoors                                                                                  | Reach, tangential                             | r = 10 m (157 m <sup>2</sup> ) |
| Application, room                          | garden, front door, courtyard &<br>driveway, all round the building,<br>terrace / balcony | Photo-cell controller                         | Yes                            |
|                                            |                                                                                           | Cover material                                | sticker                        |
|                                            |                                                                                           | Base                                          | E27                            |
| Colour                                     | Anthracite                                                                                | Soft light start                              | No                             |
| includes sheet of self-adhesive<br>numbers | No                                                                                        | Twilight setting                              | 2 – 2000 lx                    |
| Installation site                          | wall                                                                                      | Time setting                                  | 8 s – 35 Min.                  |
| Impact resistance                          | IK07                                                                                      | Basic light level function                    | No                             |
| IP-rating                                  | IP44                                                                                      | Twilight setting TEACH                        | No                             |
| Protection class                           |                                                                                           | Interconnection                               | No                             |
|                                            |                                                                                           |                                               |                                |