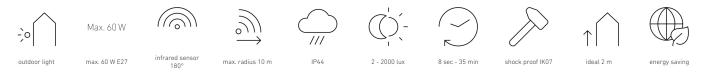

#### **Function description**

Modern, anthracite-coloured L 30 S outdoor luminaire for attractive ambient lighting around the house. Designed for E27 light bulbs. With swivelling 180° infrared sensor and adjustable follow-up time (8 seconds to 35 minutes). Body made of UV-resistant plastic. Ideal mounting height: 2 m. Also available without sensor.

## **Technical specifications**

| Dimensions (L x W x H)                     | 108 x 122 x 261 mm                                                                        | Mounting height max.                          | 3,00 m                         |
|--------------------------------------------|-------------------------------------------------------------------------------------------|-----------------------------------------------|--------------------------------|
| With lamp                                  | No                                                                                        | Sneak-by guard                                | No                             |
| Manufacturer's Warranty                    | 3 years                                                                                   | Capability of masking out individual segments | No                             |
| Settings via                               | Potentiometers                                                                            |                                               |                                |
| With remote control                        | No                                                                                        | Electronic scalability                        | No                             |
| Version                                    | with motion detector                                                                      | Mechanical scalability                        | No                             |
| PU1, EAN                                   | 4007841068899                                                                             | Reach, radial                                 | $r = 3 m (14 m^2)$             |
| Application, place                         | Outdoors                                                                                  | Reach, tangential                             | r = 10 m (157 m <sup>2</sup> ) |
| Application, room                          | garden, front door, courtyard &<br>driveway, all round the building,<br>terrace / balcony | Photo-cell controller                         | Yes                            |
|                                            |                                                                                           | Cover material                                | sticker                        |
|                                            |                                                                                           | Base                                          | E27                            |
| Colour                                     | Anthracite                                                                                | Soft light start                              | No                             |
| includes sheet of self-adhesive<br>numbers | No                                                                                        | Twilight setting                              | 2 – 2000 lx                    |
| Installation site                          | wall                                                                                      | Time setting                                  | 8 s – 35 Min.                  |
| Impact resistance                          | IK07                                                                                      | Basic light level function                    | No                             |
| IP-rating                                  | IP44                                                                                      | Twilight setting TEACH                        | No                             |
| Protection class                           |                                                                                           | Interconnection                               | No                             |
|                                            |                                                                                           |                                               |                                |

| Optimum mounting height | 2 m                           |  |
|-------------------------|-------------------------------|--|
| Detection angle         | 180 °                         |  |
| Product category        | Sensor-switched outdoor light |  |