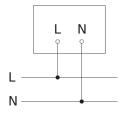

|                                |

Sensor-switched outdoor light

# L 30 S

with motion detector EAN 4007841 068899 Article number 068899



# **Technical specifications**

| Ambient temperature | from -20 up to 40 °C     |
|---------------------|--------------------------|
| Housing material    | Plastic                  |
| Cover material      | Plastic, opal            |
| Mains power supply  | 220 – 240 V / 50 – 60 Hz |
| Output              | 15 W                     |

| Optimum mounting height | 2 m                           |  |
|-------------------------|-------------------------------|--|
| Detection angle         | 180 °                         |  |
| Product category        | Sensor-switched outdoor light |  |

# **Dimension Drawing**



## **Circuit diagram**